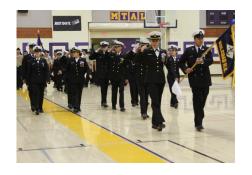

## NJROTC

ON JANUARY 26TH, NJROTC HELD THEIR FINAL ANNUAL MILITARY INSPECTION FROM 8:30 AM TO 12:00 PM. THE INSPECTORS WERE FROM THE MONTEREY NAVAL POST GRADUATE SCHOOL. ALL CADETS EN-ROLLED PARTICIPATED IN A CADET PERSONNEL INSPECTION AND IN A "PASS AND REVIEW" CEREMONY.