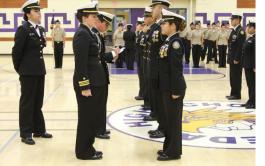

## NJROTC

ON JANUARY 26TH, NJROTC HELD THEIR FINAL ANNUAL MILITARY INSPECTION FROM 8:30 AM TO 12:00 PM. THE INSPECTORS WERE FROM THE MONTEREY NAVAL POST GRADUATE SCHOOL. ALL CADETS EN-ROLLED PARTICIPATED IN A CADET PERSONNEL INSPECTION AND IN A "PASS AND REVIEW" CEREMONY.