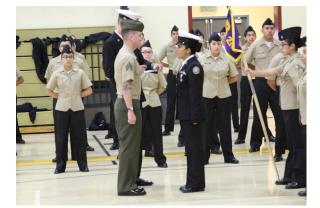

## NJROTC

ON JANUARY 26TH, NJROTC HELD THEIR FINAL ANNUAL MILITARY INSPECTION FROM 8:30 AM TO 12:00 PM. THE INSPECTORS WERE FROM THE MONTEREY NAVAL POST GRADUATE SCHOOL. ALL CADETS EN-ROLLED PARTICIPATED IN A CADET PERSONNEL INSPECTION AND IN A "PASS AND REVIEW" CEREMONY.