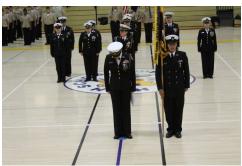

## NJROTC

ON JANUARY 26TH, NJROTC HELD THEIR FINAL ANNUAL MILITARY INSPECTION FROM 8:30 AM TO 12:00 PM. THE INSPECTORS WERE FROM THE MONTEREY NAVAL POST GRADUATE SCHOOL. ALL CADETS EN-ROLLED PARTICIPATED IN A CADET PERSONNEL INSPECTION AND IN A "PASS AND REVIEW" CEREMONY.