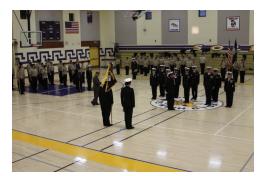

## NJROTC

ON JANUARY 26TH, NJROTC HELD THEIR FINAL ANNUAL MILITARY INSPECTION FROM 8:30 AM TO 12:00 PM. THE INSPECTORS WERE FROM THE MONTEREY NAVAL POST GRADUATE SCHOOL. ALL CADETS EN-ROLLED PARTICIPATED IN A CADET PERSONNEL INSPECTION AND IN A "PASS AND REVIEW" CEREMONY.